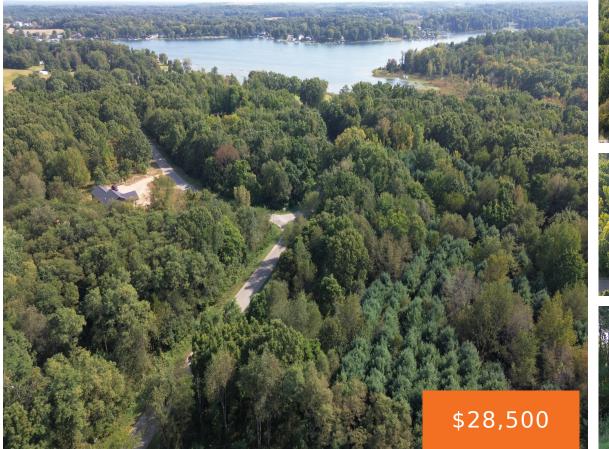

### 4, HIGHFIELD, THREE RIVERS, MI, 49093

https://tuckerbenner.com

Welcome to Lot 4 in Lakeview Estates near Pleasant Lake in Three Rivers, MI. Build your dream home in this quiet lakeside community surrounded by mature trees, privacy, and plenty of summer fun on the all sport lake. While there is no deeded access to the lake, public access is nearby. Bring your own builder [...]

## **Amenities & Features**

Utilities: Electricity Available, None Lot Features: Rolling Hills, Buildable, Wooded

# Miscellaneous

CrossStreet: Highfield & Kuhn

Type: Lot Bathrooms: 0 baths Lot Size Acres: 0.52 acres

Waterfront Features: Lake

Tax Year: 2024

Listing Terms: Cash, Conventional