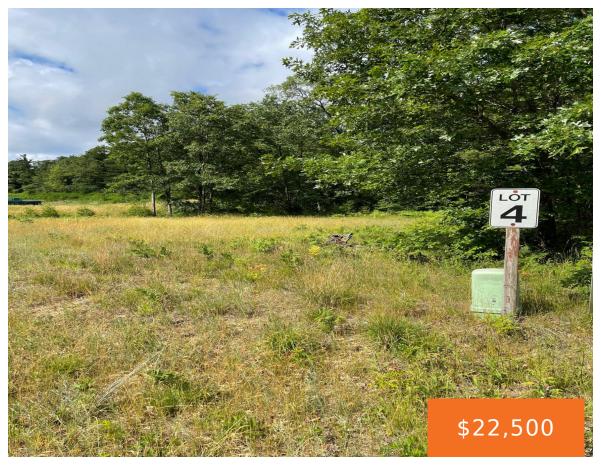

# 4, RENAISSANCE, MANISTEE, MI, 49660

https://tuckerbenner.com

Lot 4 of Renaissance Park – Zoned commercial/ industrial. An excellent opportunity for manufacturing, research development or a warehouse/distribution facility to the Manistee area. Prime development property offering City water, sewer and utilities are available at the street. Property is in a high traffic area! Located on M-55, just under 2 miles from US-31 and [...]

## **Basics**

Category: Land

Type: Industrial Land

Status: Active

Bathrooms: 0 baths

Lot size: 5.87 sq ft Lot Size Acres: 5.87 acres

County: Manistee