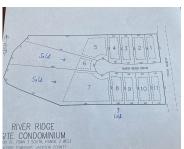

### 4, RIVER BEND, CONCORD, MI, 49237

https://tuckerbenner.com

BUILDING LOTS FOR SALE!! Lot #4 of the River Bend Drive subdivision. Build your new high-end home in a new private subdivision. River Bend Drive subdivision is adjacent to the Kalamazoo River, just North of the Village of Concord. All lots have electric & natural gas at the lot front. Call today for your own [...]

### **Basics**

Category: Land Type: Lot

Status: Active Bathrooms: 0 baths

**Lot size: 0.53** sq ft **Subdivision Name:** River Bend Drive

Lot Size Acres: 0.53 acres County: Jackson

#### **Amenities & Features**

Lot Features: Buildable, Cleared, Cul-De-Sac, Site Condo, Wooded