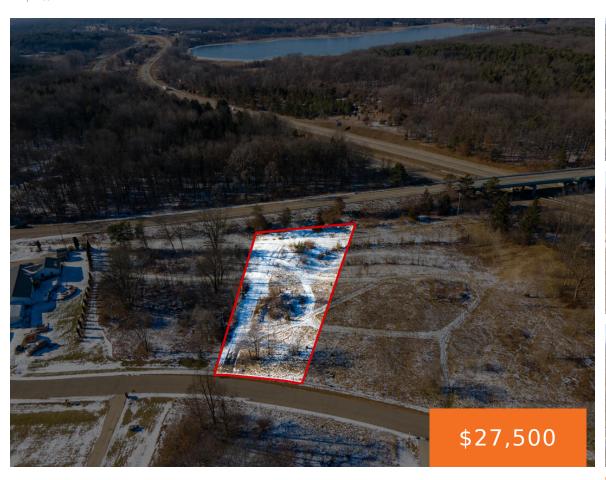

# 4, TWIN MEADOWS, JACKSON, MI, 49201

https://tuckerbenner.com

Bring your own builder and build your new home in this stunning site condo. Perfect for the commuter with quick access to I-94. With sewer and natural gas available, this building site is just waiting for you. Call us with any questions.

### **Basics**

Category: Land Type: Lot

Status: Active Bathrooms: 0 baths

**Lot size: 0.6** sq ft **Subdivision Name:** Twin Meadows

Lot Size Acres: 0.6 acres County: Jackson