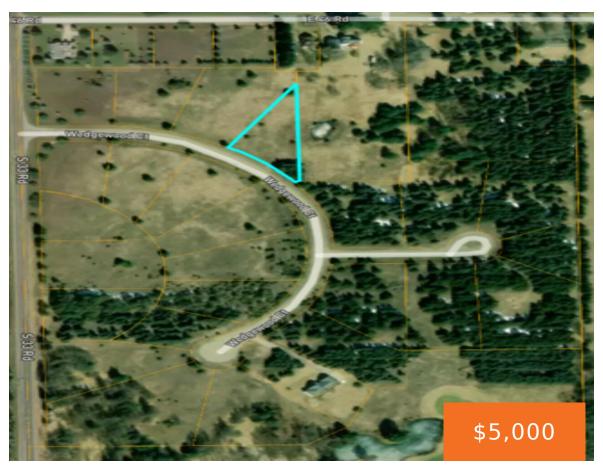

### 4, WEDGEWOOD COURT, CADILLAC, MI, 49601

https://tuckerbenner.com

Several parcels are available in Wedgewood Court, a quiet subdivision located just west of Cadillac, close to Lakewood on the Green Golf course. The development offers paved streets with two cul-de-sacs and all underground utilities. Natural gas is also available. The lots are primarily flat and ready to build. Grab your blueprints and come see [...]

### **Basics**

Category: Land Type: Lot

Status: Active Bathrooms: 0 baths

**Lot size: 0.78** sq ft **Subdivision Name:** Wedgewood Court

Lot Size Acres: 0.78 acres County: Wexford