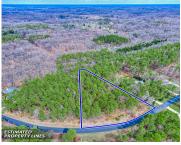

# 44, SANCTUARY, JACKSON, MI, 49201

https://tuckerbenner.com

Experience the charm of secluded living on this captivating 1.14-acre wooded pie shaped lot in The Sanctuary at Brills Lake. With private access to All Sports Brills Lake and amenities like paved roads, street lights, and walking trails, this parcel offers the perfect setting for your dream home. Conveniently located near I-94 for commuters, don't [...]

## **Basics**

Category: Land **Type:** Lot

**Status:** Active Bathrooms: 0 baths

Lot Size Acres: 1.14 acres Lot size: 1.14 sq ft

County: Jackson