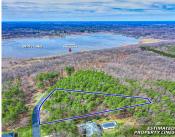

# 44, SANCTUARY, JACKSON, MI, 49201

https://tuckerbenner.com

Experience the charm of secluded living on this captivating 1.14-acre wooded pie shaped lot in The Sanctuary at Brills Lake. With private access to All Sports Brills Lake and amenities like paved roads, street lights, and walking trails, this parcel offers the perfect setting for your dream home. Conveniently located near I-94 for commuters, don't [...]

### **Amenities & Features**

**Utilities:** None Waterfront Features: Lake

Lot Features: Level, Buildable, Wooded