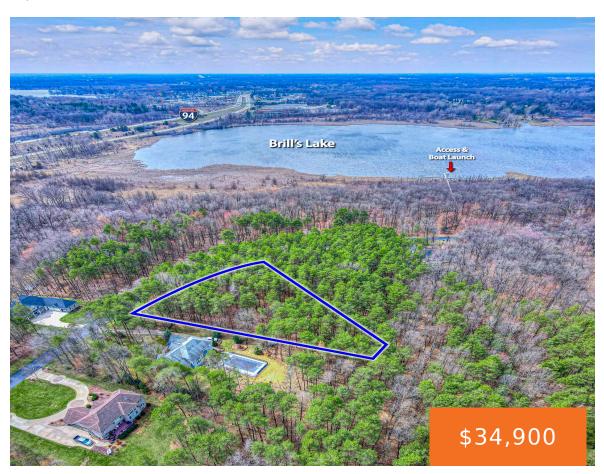

# 44, SANCTUARY, JACKSON, MI, 49201

https://tuckerbenner.com

Experience the charm of secluded living on this captivating 1.14-acre wooded pie shaped lot in The Sanctuary at Brills Lake. With private access to All Sports Brills Lake and amenities like paved roads, street lights, and walking trails, this parcel offers the perfect setting for your dream home. Conveniently located near I-94 for commuters, don't [...]

### **Amenities & Features**

**Utilities:** None Waterfront Features: Lake

Lot Features: Level, Buildable, Wooded