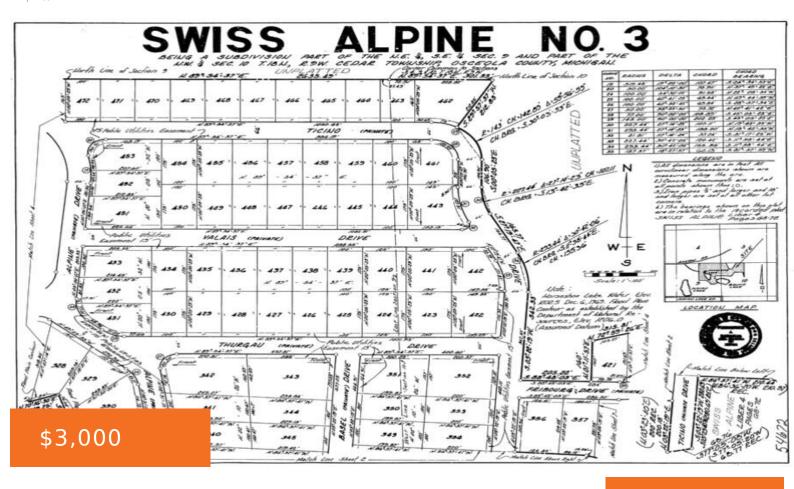

### 446, VALAIS, REED CITY, MI, 49677

https://tuckerbenner.com

Property being sold by Receiver ro Court Order dated 1/21/22. Buyer takes property "as is", "where is", and "with all faults".

- 0 baths
- Lot
- Land
- Active

# **Miscellaneous**

**CrossStreet:** Alpine Dr & Ticino Dr **Listing Terms:** Cash, Conventional

Phone: (231)730-8781

Email: tuckerbennerteam@gmail.com

Address: 2747 Lakeshore Drive, Twin Lake, MI 49457