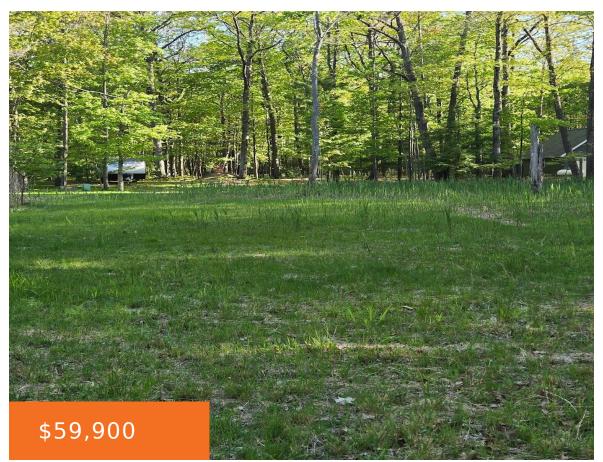

### 4516, RIDGE ROAD, PENTWATER, MI, 49449

https://tuckerbenner.com

3 LOTS IN BEAUTIFUL LAKE MICHIGAN SHORES. RIGHT IN BETWEEN SILVER LAKE AND PENTWATER AND ALL THEY HAVE TO OFFER! THERE IS ALREADY A CULVERT AND DRIVEWAY INSTALLED FOR YOUR CONVENIENCE. LOTS BOARDER TOLIVER AND RIDGE ROADS.

## **Basics**

Category: Land Type: Lot

**Status:** Active **Bathrooms: 0** baths

**Lot size: 0.41** sq ft **Subdivision Name:** LAKE MICHIGAN SHORES

Lot Size Acres: 0.41 acres County: Oceana

#### **Amenities & Features**

Utilities: Electric Connected, Electric Available Waterfront Features: All Sports,

**Deeded Access** 

Lot Features: Buildable, Cleared, Recreational, Wooded