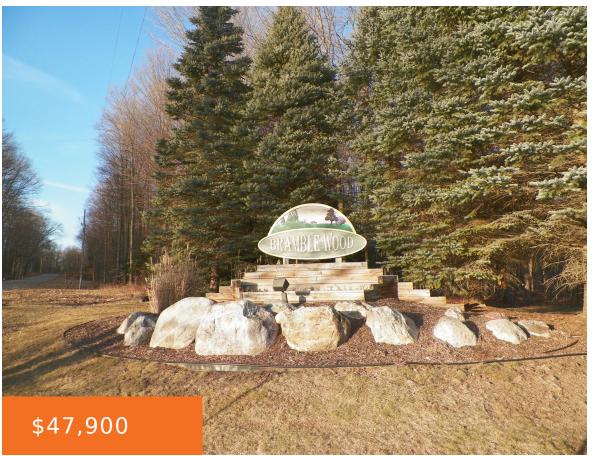

# 47, BRAMBLEWOOD DR, CADILLAC, MI, 49601

https://tuckerbenner.com

Beautiful wooded lot in Bramblewood Estates! Build your dream home! Large lots give you privacy while being conveniently located close to town, US 131, area lakes, etc.

## **Basics**

Lot size: 6.22 sq ft

Lot Size Acres: 6.22 acres

Category: Land Type: Acreage

**Status:** Active **Bathrooms: 0** baths

**Subdivision Name:** Bramblewood Estates

County: Wexford