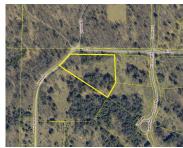

## **47, SMITH, ONEKAMA, MI, 49675**

https://tuckerbenner.com

Improved Land on 3.45 ACRES in the desirable Portage Ridge Subdivision near PORTAGE LAKE that channels out to LAKE MICHIGAN in ONEKAMA! Improvements include a nice building site and driveway over a culvert. Beautiful Pines and gently rolling hill on west side for privacy. This association includes electric, gas and cable attached and the use [...]

# **Basics**

Category: Land Type: Acreage

Status: Active Bathrooms: 0 baths

Subdivision Name: Portage Ridge

County: Manistee

Lot size: 3.45 sq ft

Lot Size Acres: 3.45 acres