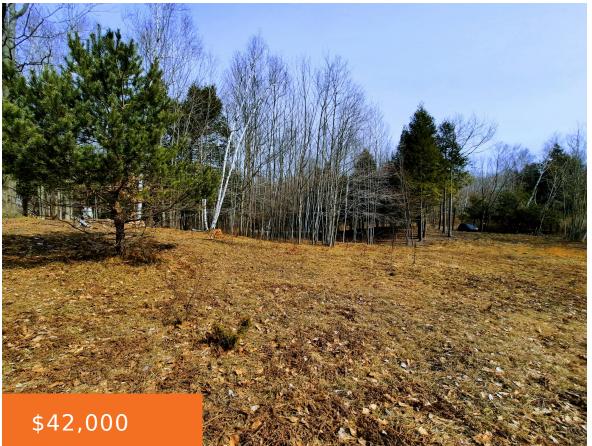

## **47, SMITH, ONEKAMA, MI, 49675**

https://tuckerbenner.com

Improved Land on 3.45 ACRES in the desirable Portage Ridge Subdivision near PORTAGE LAKE that channels out to LAKE MICHIGAN in ONEKAMA! Improvements include a nice building site and driveway over a culvert. Beautiful Pines and gently rolling hill on west side for privacy. This association includes electric, gas and cable attached and the use [...]

# **Basics**

Category: Land Type: Acreage

Status: Active Bathrooms: 0 baths

Subdivision Name: Portage Ridge

County: Manistee

Lot size: 3.45 sq ft

Lot Size Acres: 3.45 acres