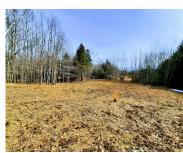

## **47, SMITH, ONEKAMA, MI, 49675**

https://tuckerbenner.com

Improved Land on 3.45 ACRES in the desirable Portage Ridge Subdivision near PORTAGE LAKE that channels out to LAKE MICHIGAN in ONEKAMA! Improvements include a nice building site and driveway over a culvert. Beautiful Pines and gently rolling hill on west side for privacy. This association includes electric, gas and cable attached and the use [...]

# **Basics**

Category: Land Type: Acreage

Status: Active Bathrooms: 0 baths

Subdivision Name: Portage Ridge

County: Manistee

Lot size: 3.45 sq ft

Lot Size Acres: 3.45 acres