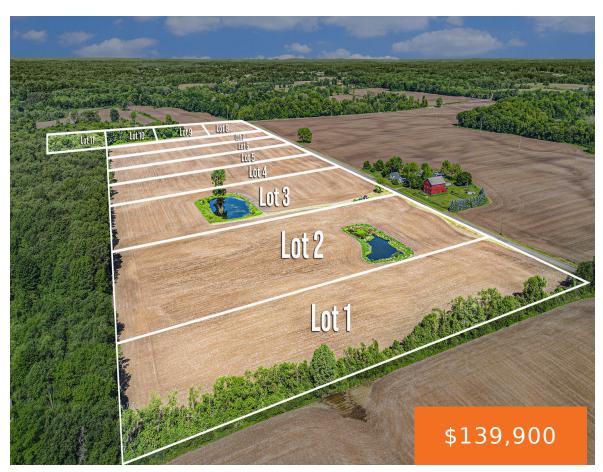

#### 5, ANDREWS, BUCHANAN, MI, 49107

https://tuckerbenner.com

Here is your opportunity to build in the great community of Buchanan. Just outside of town, this parcel is ready for your contractor, offering approx. 6.16 +/- acres. \*\*\*Tax data based on current parcel data. Contact Buchanan Township Assessor to determine future tax estimates. Possession to be after harvest 2025 or by 12/31/2025, whichever is [...]

## **Basics**

Category: Land

**Status:** Active

**Lot size: 6.16** sq ft

County: Berrien

Type: Acreage

Bathrooms: 0 baths

Lot Size Acres: 6.16 acres