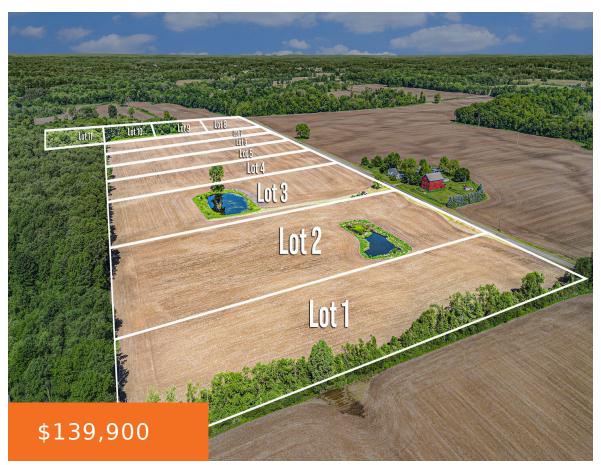

#### 5, ANDREWS, BUCHANAN, MI, 49107

https://tuckerbenner.com

Here is your opportunity to build in the great community of Buchanan. Just outside of town, this parcel is ready for your contractor, offering approx. 6.16 +/- acres! \*\*\*Property currently being surveyed/split. Lot dimensions subject to change upon final receipt of survey and township approval. All lot information currently based on Proposed Split Sketch attached. [...]

## **Basics**

Category: Land

**Status:** Active

Lot size: 6.16 sq ft

County: Berrien

Type: Acreage

Bathrooms: 0 baths

Lot Size Acres: 6.16 acres