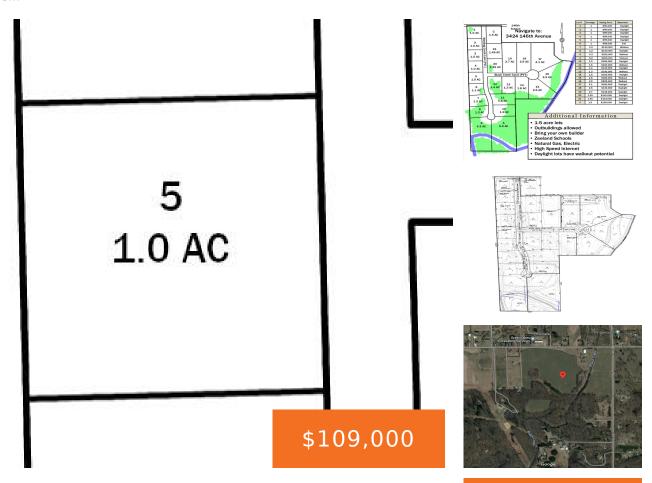

# 5, 146TH, ZEELAND, MI, 49464

https://tuckerbenner.com

Welcome to lot 5 Centennial Acres. Lot 5 is a beautiful acre of cleared land that is ready to build your dream home! Centennial Acres has 1-5 acre lots, outbuildings allowed, bring your own builder, Zeeland Schools, natural gas, electric, High Speed Internet, daylight lots have walkout potential. Build Reqs: 1700 Sq Ft Ranch, 2000 [...]