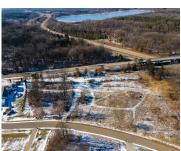

# 5, TWIN MEADOWS, JACKSON, MI, 49201

https://tuckerbenner.com

Bring your own builder and build your new home in this stunning site condo. Perfect for the commuter with quick access to I-94. With sewer and natural gas available this building site is just waiting for you.

### **Basics**

Category: Land Type: Lot

Status: Active Bathrooms: 0 baths

**Lot size: 0.72** sq ft **Subdivision Name:** Twin Meadows

Lot Size Acres: 0.72 acres County: Jackson