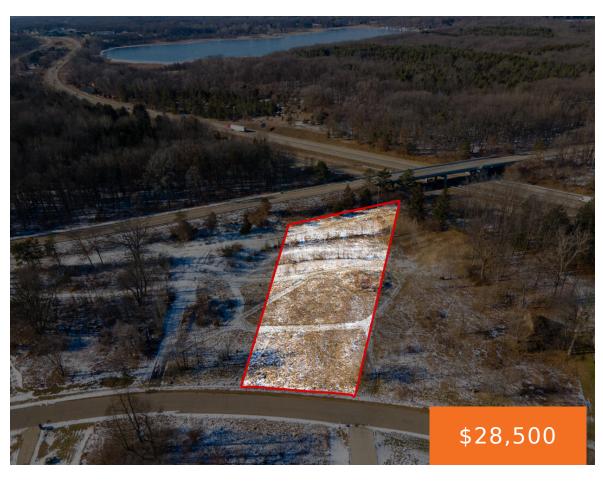

# 5, TWIN MEADOWS, JACKSON, MI, 49201

https://tuckerbenner.com

Bring your own builder and build your new home in this stunning site condo. Perfect for the commuter with quick access to I-94. With sewer and natural gas available this building site is just waiting for you.

### **Basics**

Category: Land Type: Lot

Status: Active Bathrooms: 0 baths

**Lot size: 0.72** sq ft **Subdivision Name:** Twin Meadows

Lot Size Acres: 0.72 acres County: Jackson