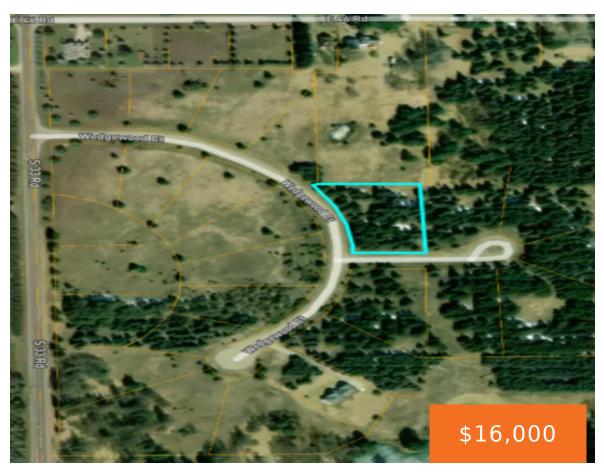

## 5, WEDGEWOOD COURT, CADILLAC, MI, 49601

https://tuckerbenner.com

Several parcels are available in Wedgewood Court, a quiet subdivision located just west of Cadillac, close to Lakewood on the Green Golf course. The development offers paved streets with two cul-de-sacs and all underground utilities. Natural gas is also available. The lots are primarily flat and ready to build. Grab your blueprints and come see [...]

### **Basics**

Category: Land Type: Lot

Status: Active Bathrooms: 0 baths

**Lot size: 1.26** sq ft **Subdivision Name:** Wedgewood Court

Lot Size Acres: 1.26 acres County: Wexford