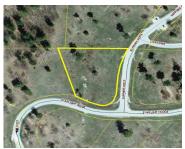

### 58, STARLIGHT RIDGE, ONEKAMA, MI, 49675

https://tuckerbenner.com

BEAUTIFUL HIGH CORNER Lot near LAKE MICHIGAN 1.05 ACRES! Portage Ridge overlooks Portage Lake that channels out to Lake Michigan. Enjoy the myriad hiking, biking, boating, swimming and beach accesses, and the use of the Portage Ridge Pool and Picnic Area while you are building your Dream Home. PORTAGE LAKE Public Beaches and Boat Launch [...]

## **Basics**

Category: Land

**Status:** Active **Bathrooms: 0** baths

**Lot size: 1.05** sq ft **Subdivision Name:** Portage Ridge

Type: Lot

Lot Size Acres: 1.05 acres County: Manistee