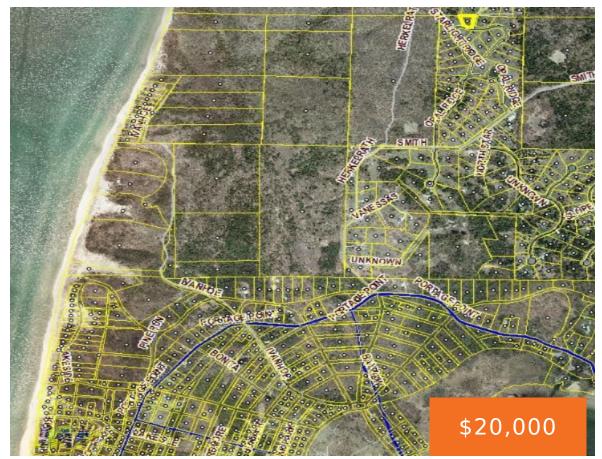

### 58, STARLIGHT RIDGE, ONEKAMA, MI, 49675

https://tuckerbenner.com

BEAUTIFUL HIGH CORNER Lot near LAKE MICHIGAN 1.05 ACRES! Portage Ridge overlooks Portage Lake that channels out to Lake Michigan. Enjoy the myriad hiking, biking, boating, swimming and beach accesses, and the use of the Portage Ridge Pool and Picnic Area while you are building your Dream Home. PORTAGE LAKE Public Beaches and Boat Launch [...]

## **Basics**

Category: Land

**Status:** Active **Bathrooms: 0** baths

**Lot size: 1.05** sq ft **Subdivision Name:** Portage Ridge

Type: Lot

Lot Size Acres: 1.05 acres County: Manistee