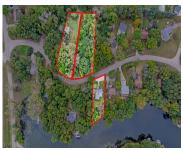

### 67, WESTSHORE, JEROME, MI, 49249

https://tuckerbenner.com

Two wooded back lots at beautiful Mirror Lake! Almost 1 acre. Adjacent waterfront lot & home also for sale. sale contingent upon close of neighboring property 125 Westshore Dr.

### **Basics**

Category: Land

**Status:** Active

Lot size: 0.88 sq ft

County: Jackson

Type: Lot

Bathrooms: 0 baths

Lot Size Acres: 0.88 acres

## Miscellaneous

Road Surface Type: Paved CrossStreet: Vicary Rd & Mirror Dr

Listing Terms: Cash, FHA, VA Loan, Conventional

Call us now

Phone: (231)730-8781

Email: tuckerbennerteam@gmail.com

Address: 2747 Lakeshore Drive, Twin Lake, MI 49457