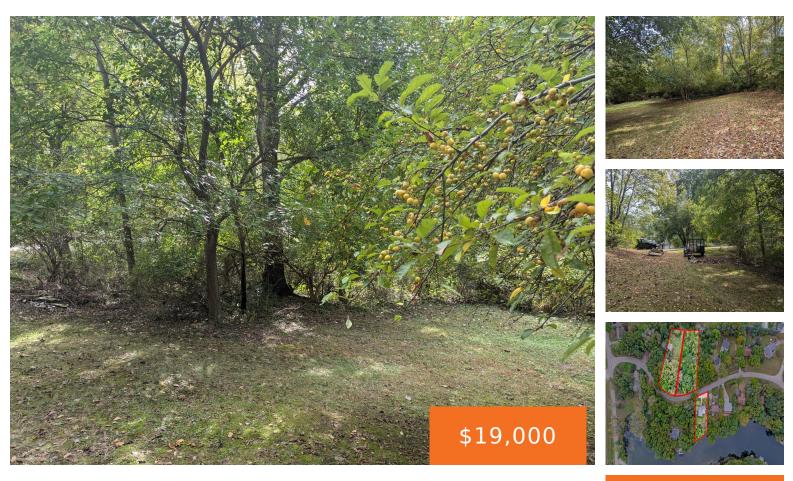

#### 67, WESTSHORE, JEROME, MI, 49249

https://tuckerbenner.com

Two wooded back lots at beautiful Mirror Lake! Almost 1 acre. Adjacent waterfront lot & home also for sale. Sale contingent upon close of neighboring property 125 Westshore Dr.

### Basics

Category: Land Status: Active Lot size: 0.88 sq ft County: Jackson Type: Lot Bathrooms: 0 baths Lot Size Acres: 0.88 acres