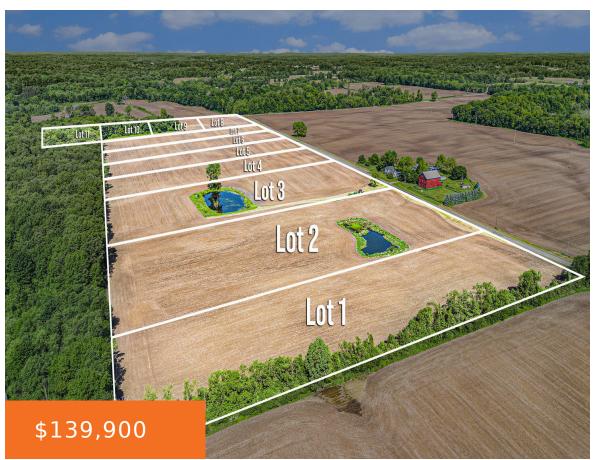

#### 6, ANDREWS, BUCHANAN, MI, 49107

https://tuckerbenner.com

Here is your opportunity to build in the great community of Buchanan. Just outside of town, this parcel is ready for your contractor, offering approx. 6.03 +/- acres! \*\*\*Property currently being surveyed/split. Lot dimensions subject to change upon final receipt of survey and township approval. All lot information currently based on Proposed Split Sketch attached. [...]