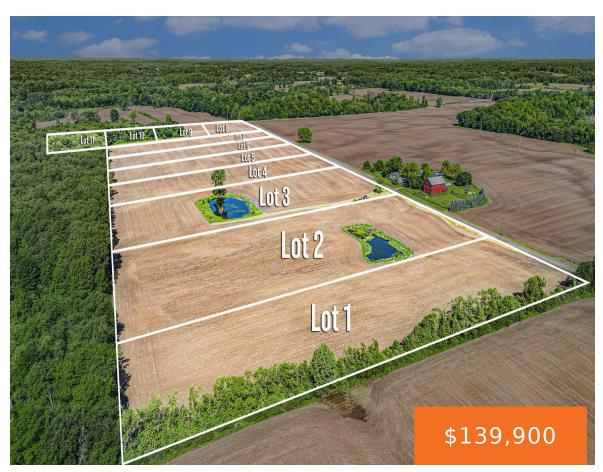

#### 6, ANDREWS, BUCHANAN, MI, 49107

https://tuckerbenner.com

Here is your opportunity to build in the great community of Buchanan. Just outside of town, this parcel is ready for your contractor, offering approx. 6.13 +/- acres. \*\*\*Tax data based on current parcel data. Contact Buchanan Township Assessor to determine future tax estimates. Possession to be after harvest 2025 or by 12/31/2025, whichever is [...]

## **Basics**

Category: Land

**Status:** Active

Lot size: 6.13 sq ft

County: Berrien

Type: Acreage

Bathrooms: 0 baths

Lot Size Acres: 6.13 acres