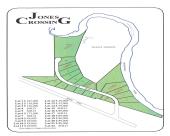

### 6, DAKOTA TRAIL, HASTINGS, MI, 49058

https://tuckerbenner.com

Welcome to Jones Crossing! Located on the high ground overlooking Thornapple River, these building sites are one of a kind. Includes access to a 24 acre Wild Life Preserve owned by the association for all members to enjoy. Many lots available. Some with river frontage in varying prices and sizes. Wild Life Preserve is surrounded [...]