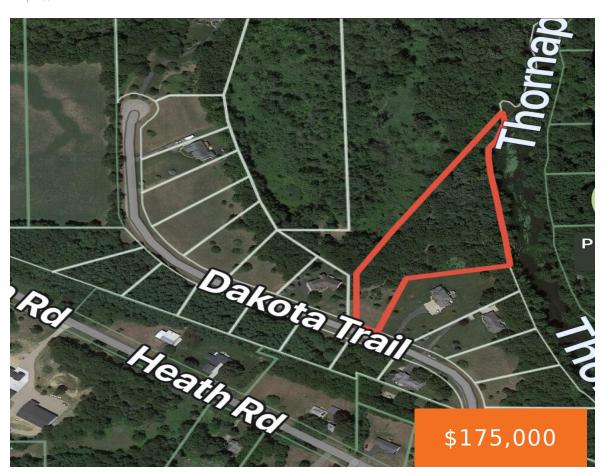

### 6, DAKOTA TRAIL, HASTINGS, MI, 49058

https://tuckerbenner.com

Welcome to Jones Crossing! Located on the high ground overlooking Thornapple River, these building sites are one of a kind. Includes access to a 24 acre Wild Life Preserve owned by the association for all members to enjoy. Many lots available. Some with river frontage in varying prices and sizes. Wild Life Preserve is surrounded [...]

## **Basics**

Category: Land Type: Lot

Status: Active Bathrooms: 0 baths

Lot size: 0.6 sq ft Lot Size Acres: 0.6 acres

**County:** Barry

# **Miscellaneous**

**CrossStreet:** State St & Heath Rd **Listing Terms:** Cash, Conventional

Call us now

×

Phone: (231)730-8781

Email: tuckerbennerteam@gmail.com

Address: 2747 Lakeshore Drive, Twin Lake, MI 49457