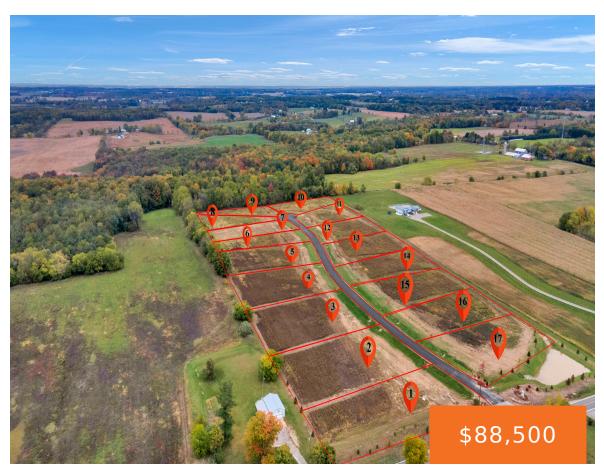

### 6, HIGH RIDGE, FREEPORT, MI, 49325

https://tuckerbenner.com

Welcome to High Ridge Acres! Come take a look at this new development located on one of the highest elevations in Ionia County offering breathtaking sunrise & sunset views making it the perfect place to build your dream home! Over 50 trees have been added to the beautiful rolling terrain. Enjoy underground electricity stubbed to [...]

## **Basics**

Lot size: 1 sq ft

Lot Size Acres: 1 acres

Category: Land Type: Acreage

**Status:** Active **Bathrooms: 0** baths

Subdivision Name: High Ridge Acres

County: Ionia