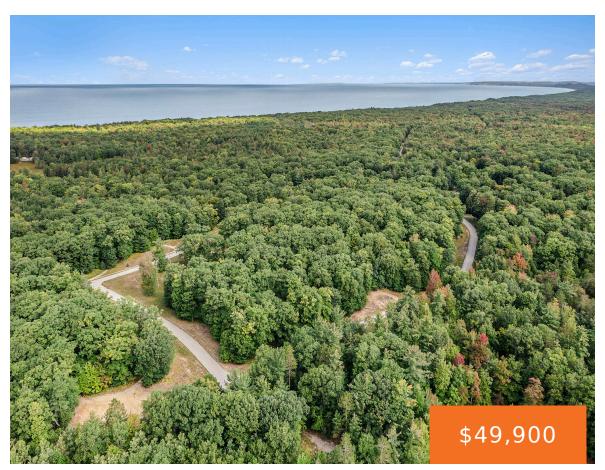

## 6, PINE, MEARS, MI, 49436

https://tuckerbenner.com

Wooded building site located between Silver Lake and Pentwater with access to hundreds of acres of state land. With Lake Michigan being less than a mile and a half away with parking and beach access at Cedar Point Park. An ideal spot for your West Michigan home or your vacation spot. so many possibilities for [...]

### **Basics**

Category: Land Type: Lot

Status: Active Bathrooms: 0 baths

Lot size: 0.92 sq ft Subdivision Name: TIMBERLAKE TERRACE CONDOMINIUM

Lot Size Acres: 0.92 acres County: Oceana

### **Amenities & Features**

Utilities: Electricity Connected Lot Features: Buildable, Wooded