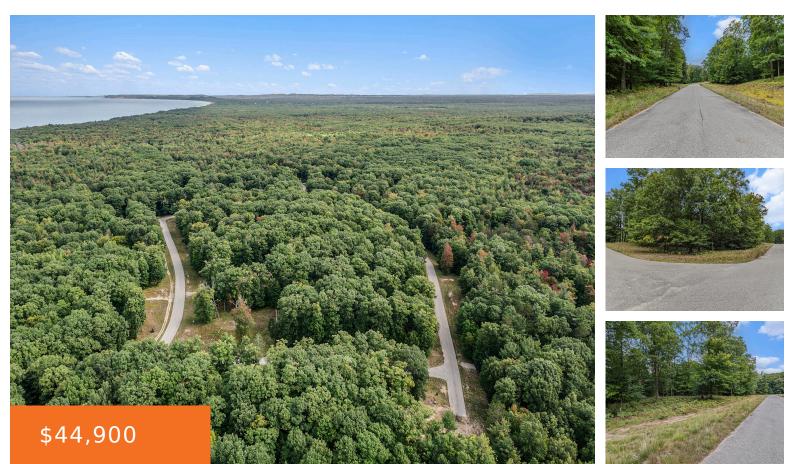

### 6, PINE, MEARS, MI, 49436

https://tuckerbenner.com

Wooded building site located between Silver Lake and Pentwater with access to hundreds of acres of state land. With Lake Michigan being less than a mile and a half away with parking and beach access at Cedar Point Park. An ideal spot for your West Michigan home or your vacation spot. so many possibilities for [...]

# **Amenities & Features**

Lot Features: Buildable, Wooded

# Miscellaneous

Road Surface Type: Paved Listing Terms: Cash, Conventional CrossStreet: Minch Ave & Davoc Dr