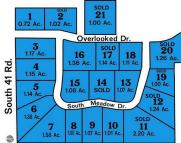

## 6, MEADOW, CADILLAC, MI, 49601

https://tuckerbenner.com

Overlook Farm, Cadillac's premier residential development. Located just two miles from downtown and beautiful Lakes Cadillac &Mitchell...then only 1 hour to Traverse City or Lake Michigan!! You will truly enjoy the spectacular sunset views! Available parcels are approximately .72 to 1.58 acres in size. LOCATION! (Currently 5 lots available, as of 1-1-2024, priced from \$26,900 [...]

### **Basics**

Type: Lot Category: Land

**Status:** Active Bathrooms: 0 baths

Subdivision Name: OVERLOOK FARM Lot size: 1.38 sq ft

Lot Size Acres: 1.38 acres **County:** Wexford