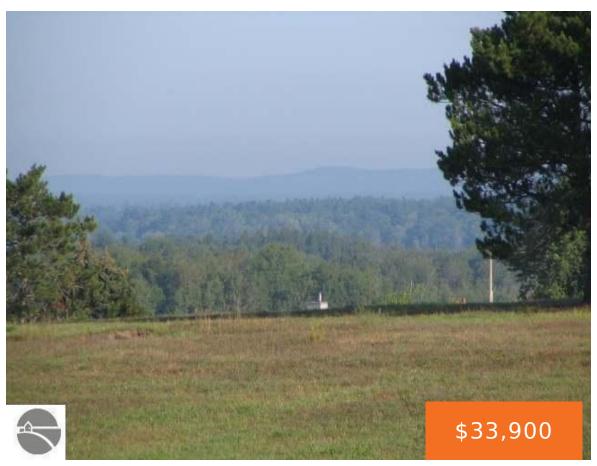

## 6, MEADOW, CADILLAC, MI, 49601

https://tuckerbenner.com

Overlook Farm, Cadillac's premier residential development. Located just two miles from downtown and beautiful Lakes Cadillac &Mitchell...then only 1 hour to Traverse City or Lake Michigan!! You will truly enjoy the spectacular sunset views! Available parcels are approximately .72 to 1.58 acres in size. LOCATION! (Currently 5 lots available, as of 1-1-2024, priced from \$26,900 [...]

### **Basics**

Type: Lot Category: Land

**Status:** Active Bathrooms: 0 baths

Subdivision Name: OVERLOOK FARM Lot size: 1.38 sq ft

Lot Size Acres: 1.38 acres **County:** Wexford

### **Amenities & Features**

**Utilities:** None Connected, Natural Gas Available, Electric

Available, Cable Available

Lot Features: Rolling Hills, Cleared, Wooded

**Association Amenities:** 

Pets Allowed