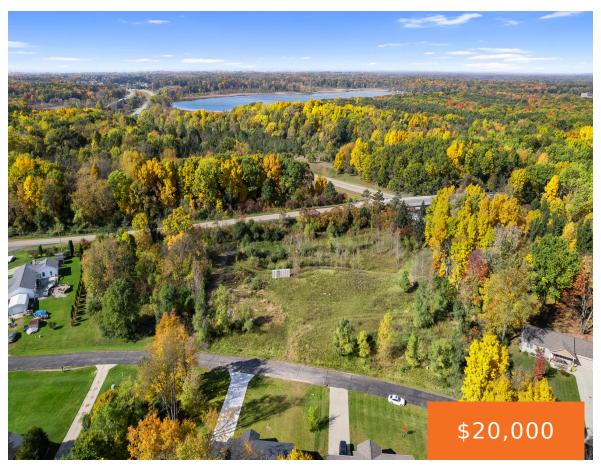

## 6, TWIN MEADOWS, JACKSON, MI, 49201

https://tuckerbenner.com

Bring your own builder and build your new home in this stunning site condo! Perfect for the commuter with quick access to I-94. With sewer and natural gas available, this building site is just waiting for you. Call us with any questions!

#### **Basics**

Category: Land Type: Lot

Status: Active Bathrooms: 0 baths

**Lot size: 0.76** sq ft **Subdivision Name:** Twin Meadows

Lot Size Acres: 0.76 acres County: Jackson