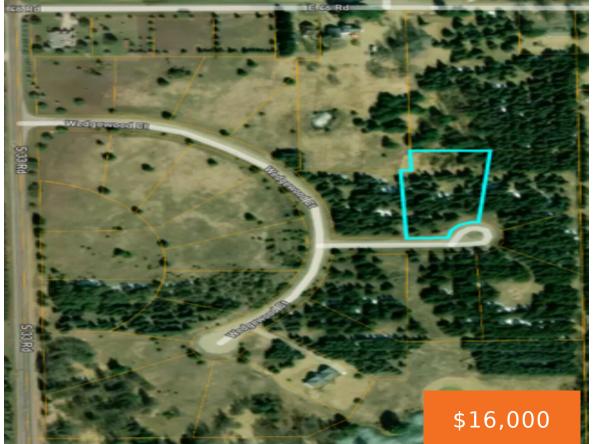

## 6, WEDGEWOOD COURT, CADILLAC, MI, 49601

https://tuckerbenner.com

Several parcels are available in Wedgewood Court, a quiet subdivision located just west of Cadillac, close to Lakewood on the Green Golf course. The development offers paved streets with two cul-de-sacs and all underground utilities. Natural gas is also available. The lots are primarily flat and ready to build. Grab your blueprints and come see [...]

## **Basics**

Category: Land Status: Active Lot size: 1.45 sq ft Lot Size Acres: 1.45 acres Type: Lot Bathrooms: 0 baths Subdivision Name: Wedgewood Court County: Wexford

## Miscellaneous

Road Surface Type: Paved Listing Terms: Cash, Conventional **Tax Year:** 2024

CrossStreet: 33 Road