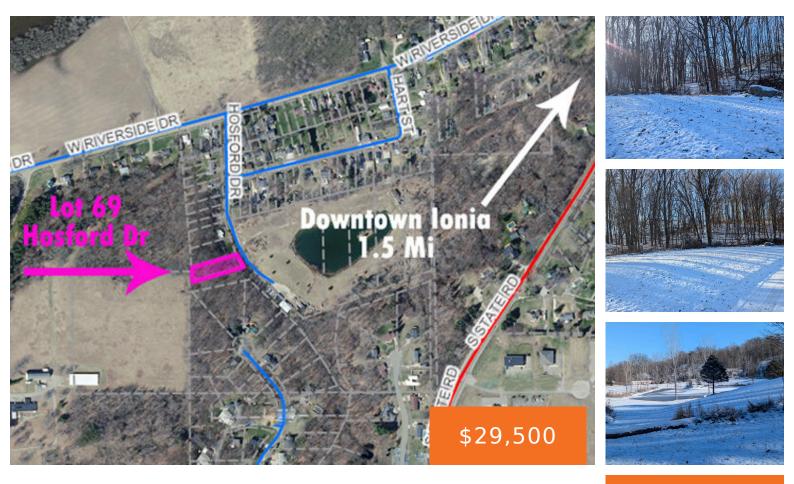

#### **65, HOSFORD, IONIA, MI, 48846**

https://tuckerbenner.com

Looking for the perfect spot to build your dream home? This .66-acre lot in Berlin Township offers a blend of rural charm and convenient location. Nestled in a quiet area just south of Ionia, this lot provides peace and quiet while remaining close to schools, shopping and restaurants.