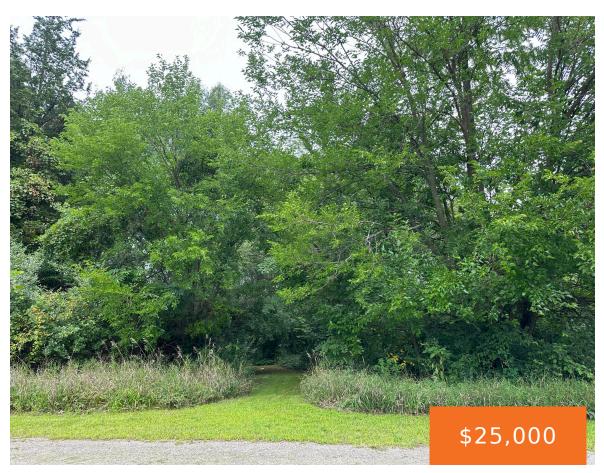

#### 67, BELLFLOWER, BROOKLYN, MI, 49230

https://tuckerbenner.com

Beautiful building site with neighborhood lake access to Vinyard Lake. Optional boat dock at access site.

Google

# **Amenities & Features**

Utilities: Electricity Available, None Waterfront Features: Lake Association Amenities: Beach Area Lot Features: Buildable, Wooded