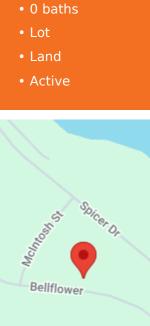

#### 67, BELLFLOWER, BROOKLYN, MI, 49230

https://tuckerbenner.com

Beautiful building site with neighborhood lake access to Vinyard Lake. Optional boat dock at access site.

Google

## Miscellaneous

Road Surface Type: Paved Listing Terms: Cash, Conventional CrossStreet: McIntosh St & end