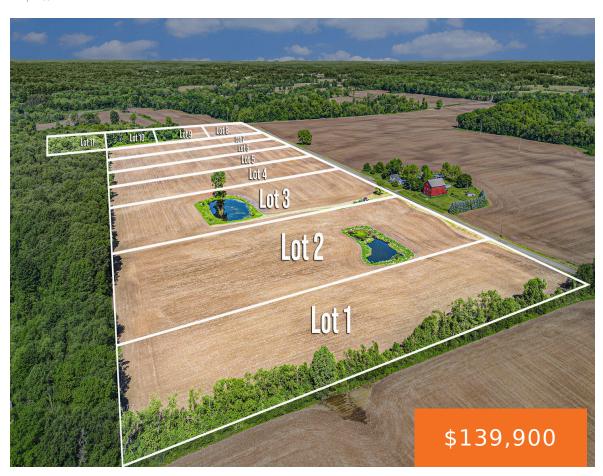

#### 7, ANDREWS, BUCHANAN, MI, 49107

https://tuckerbenner.com

Here is your opportunity to build in the great community of Buchanan. Just outside of town, this parcel is ready for your contractor, offering approx. 6.11 +/- acres. \*\*\*Tax data based on current parcel data. Contact Buchanan Township Assessor to determine future tax estimates. Possession to be after harvest 2025 or by 12/31/2025, whichever is [...]