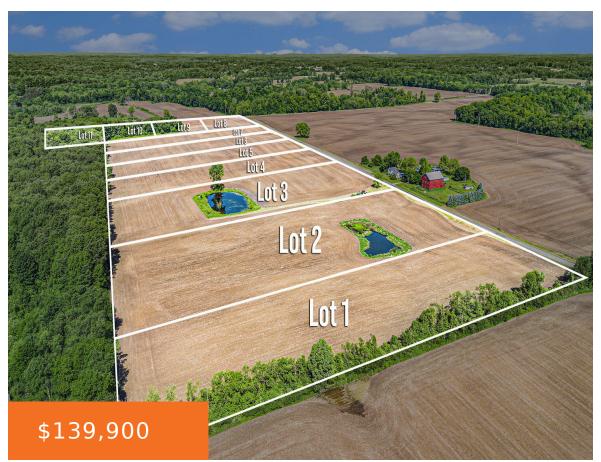

#### 7, ANDREWS, BUCHANAN, MI, 49107

https://tuckerbenner.com

Here is your opportunity to build in the great community of Buchanan. Just outside of town, this parcel is ready for your contractor, offering approx. 6.11 +/- acres! \*\*\*Property currently being surveyed/split. Lot dimensions subject to change upon final receipt of survey and township approval. All lot information currently based on Proposed Split Sketch attached. [...]

## **Basics**

Category: Land

**Status:** Active

Lot size: 6.11 sq ft

County: Berrien

**Type:** Acreage

Bathrooms: 0 baths

Lot Size Acres: 6.11 acres