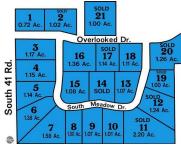

## 7, MEADOW, CADILLAC, MI, 49601

https://tuckerbenner.com

Overlook Farm, Cadillac's premier residential development. Located just two miles from downtown and beautiful Lakes Cadillac &Mitchell...then only 1 hour to Traverse City or Lake Michigan!! You will truly enjoy the spectacular sunset views! Available parcels are approximately .72 to 1.58 acres in size. LOCATION! (Currently 5 lots available, as of 1-1-2024, priced from \$26,900 [...]

### **Basics**

Category: Land Type: Lot

**Status:** Active **Bathrooms: 0** baths

**Lot size: 1.58** sq ft **Subdivision Name:** OVERLOOK FARM

Lot Size Acres: 1.58 acres County: Wexford