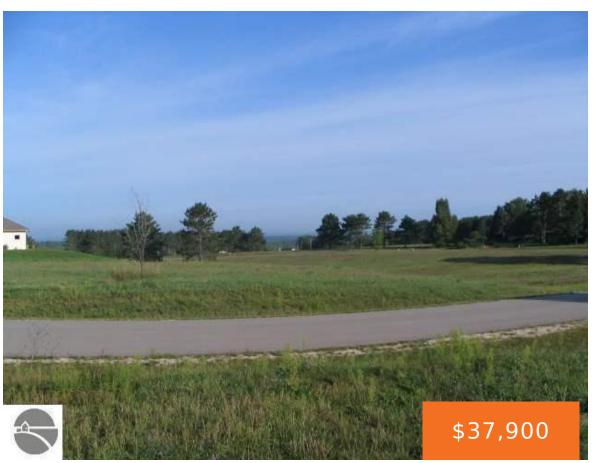

## 7, MEADOW, CADILLAC, MI, 49601

https://tuckerbenner.com

Overlook Farm, Cadillac's premier residential development. Located just two miles from downtown and beautiful Lakes Cadillac &Mitchell...then only 1 hour to Traverse City or Lake Michigan!! You will truly enjoy the spectacular sunset views! Available parcels are approximately .72 to 1.58 acres in size. LOCATION! (Currently 5 lots available, as of 1-1-2024, priced from \$26,900 [...]

### **Basics**

Category: Land Type: Lot

**Status:** Active **Bathrooms: 0** baths

**Lot size: 1.58** sq ft **Subdivision Name:** OVERLOOK FARM

Lot Size Acres: 1.58 acres County: Wexford