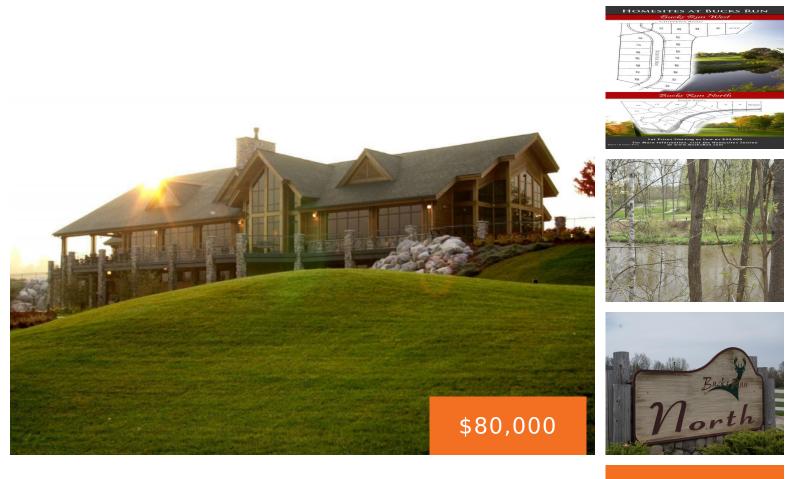

### 7, WHITETAIL TRAIL, MOUNT PLEASANT, MI, 48858

https://tuckerbenner.com

Luxury home site on the Chippewa River and Bucks Run Golf Course. Bucks Run is a premier golf course in the heart of Central Michigan. 15 minutes to Mt. Pleasant and 20 minutes to Midland. Don't miss your chance to build your dream home with great views of river and course. For a limited time, [...]

# **Amenities & Features**

Waterfront Features: Private Frontage Lot Features: Buildable, Golf Community, Golf Course Frontage