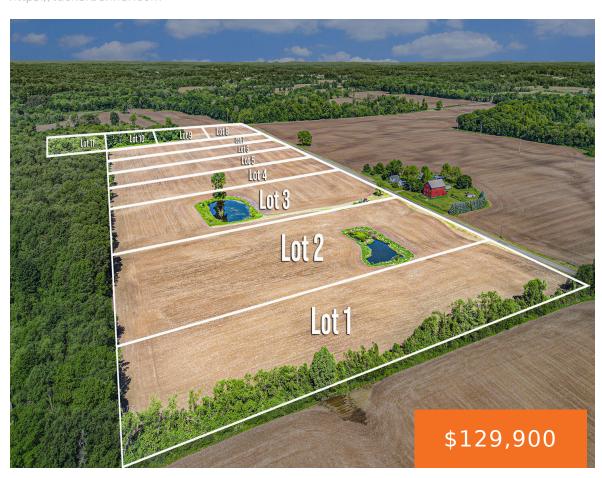

#### 8, ANDREWS, BUCHANAN, MI, 49107

https://tuckerbenner.com

Here is your opportunity to build in the great community of Buchanan. Just outside of town, this parcel is ready for your contractor, offering approx. 4.13 +/- acres. \*\*\*Tax data based on current parcel data. Contact Buchanan Township Assessor to determine future tax estimates. Possession to be after harvest 2025 or by 12/31/2025, whichever is [...]

## **Basics**

Category: Land

Status: Active Bathrooms: 0 baths

Lot size: 4.13 sq ft Lot Size Acres: 4.13 acres

Type: Acreage

County: Berrien