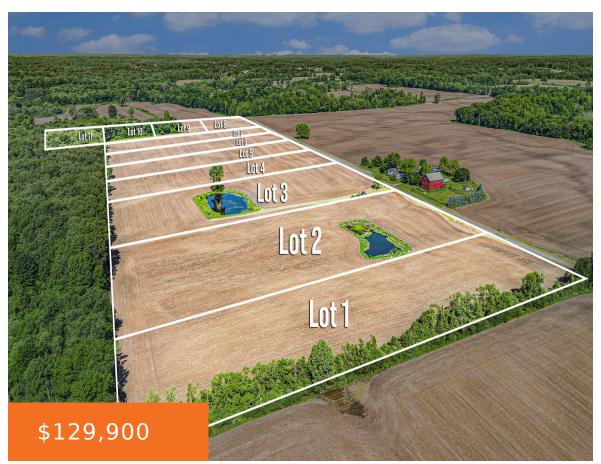

#### 8, ANDREWS, BUCHANAN, MI, 49107

https://tuckerbenner.com

Here is your opportunity to build in the great community of Buchanan. Just outside of town, this parcel is ready for your contractor, offering approx. 4.13 +/- acres on a large corner lot! \*\*\*Property currently being surveyed/split. Lot dimensions subject to change upon final receipt of survey and township approval. All lot information currently based [...]

## **Basics**

Category: Land

**Status:** Active

Lot size: 4.13 sq ft

County: Berrien

Type: Acreage

Bathrooms: 0 baths

Lot Size Acres: 4.13 acres