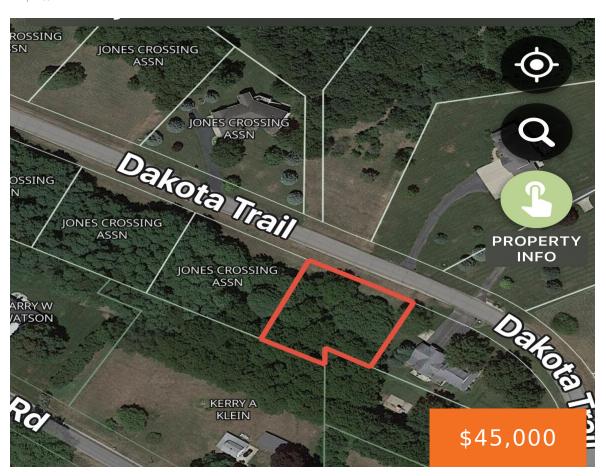

## 8, DAKOTA TRAIL, HASTINGS, MI, 49058

https://tuckerbenner.com

Welcome to Jones Crossing! Located on the high ground overlooking
Thornapple River, these building sites are one of a kind. Includes access to a
24 acre Wild Life Preserve owned by the association for all members to enjoy.
Many lots available. Some with river frontage in varying prices and sizes. Wild
Life Preserve is surrounded [...]

### **Basics**

Category: Land Type: Lot

Status: Active Bathrooms: 0 baths

Lot size: 0.5 sq ft Lot Size Acres: 0.5 acres

**County:** Barry

## **Amenities & Features**

Waterfront Features: Deeded Access Lot Features: Wooded