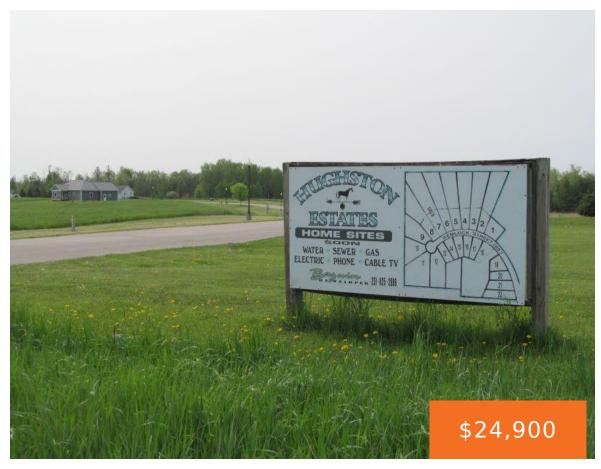

## 8, HEMLOCK, MCBAIN, MI, 49657

https://tuckerbenner.com

2.87 Acre +/- lot! Great place to build your dream home, in this pretty little subdivision in the coveted "countryside" village of McBain! "Hughston Estates"! Short drive to Cadillac and multiple inland lakes ... about 45 minutes south to Big Rapids ... a little over an hour to Lake Michigan to the west or Traverse [...]

### **Basics**

Category: Land Type: Acreage

Status: Active Bathrooms: 0 baths

**Lot size: 2.87** sq ft **Subdivision Name:** Hughston Estates

Lot Size Acres: 2.87 acres County: Missaukee