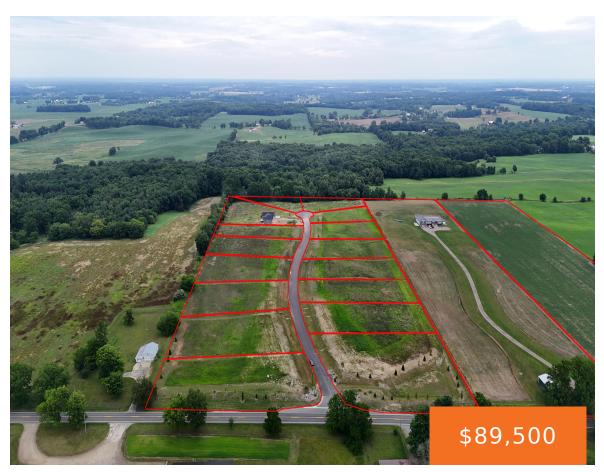

### 8, HIGH RIDGE, FREEPORT, MI, 49325

https://tuckerbenner.com

Welcome to High Ridge Acres! Come take a look at this new development located on one of the highest elevations in Ionia County offering breathtaking sunrise & sunset views making it the perfect place to build your dream home! Over 50 trees have been added to the beautiful rolling terrain. Enjoy underground electricity stubbed to [...]

# **Basics**

Category: Land Type: Acreage

**Status:** Active **Bathrooms: 0** baths

**Lot size: 1.2** sq ft **Subdivision Name:** High Ridge Acres

Lot Size Acres: 1.2 acres County: Ionia