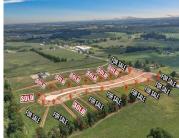

## 8, HIGH RIDGE, FREEPORT, MI, 49325

https://tuckerbenner.com

Welcome to High Ridge Acres! Come take a look at this new development located on one of the highest elevations in Ionia County offering breathtaking sunrise & sunset views making it the perfect place to build your dream home! Over 50 trees have been added to the beautiful rolling terrain. Enjoy underground electricity stubbed to [...]

### **Basics**

Category: Land Type: Acreage

Status: Active Bathrooms: 0 baths

**Lot size: 1.02** sq ft **Subdivision Name:** High Ridge Acres

Lot Size Acres: 1.02 acres County: Ionia