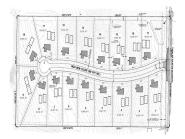

### **Basics**

Category: Land Type: Acreage

Status: Active Bathrooms: 0 baths

**Lot size: 1.02** sq ft **Subdivision Name:** High Ridge Acres

Lot Size Acres: 1.02 acres County: Ionia

#### **Amenities & Features**

Utilities: Electricity Connected Lot Features: Level, Rolling Hills, Buildable, Cleared, Cul-De-

Sac