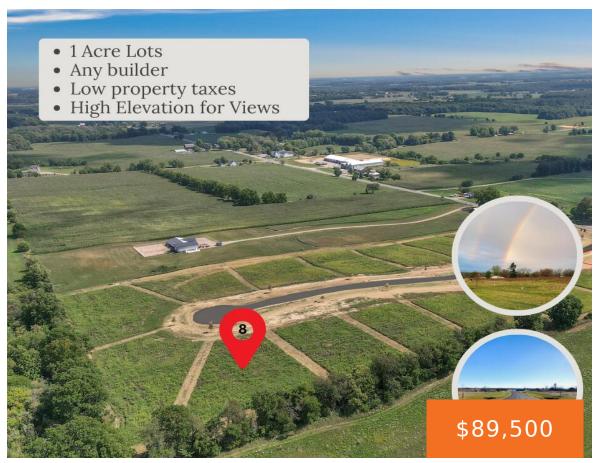

## 8, HIGH RIDGE, FREEPORT, MI, 49325

https://tuckerbenner.com

Welcome to High Ridge Acres! Come take a look at this new development located on one of the highest elevations in Ionia County offering breathtaking sunrise & sunset views making it the perfect place to build your dream home! Over 50 trees have been added to the beautiful rolling terrain. Enjoy underground electricity stubbed to [...]

### **Basics**

Category: Land Type: Acreage

Status: Active Bathrooms: 0 baths

**Lot size: 1.02** sq ft **Subdivision Name:** High Ridge Acres

Lot Size Acres: 1.02 acres County: Ionia

### Fees & Taxes

Tax Assessed Value: \$37,500 Association Fee Frequency: Annually

**Association Fee Includes:** Snow Removal