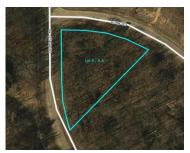

## **Basics**

Category: Land

**Status:** Active

Lot size: 0.6 sq ft

County: St. Joseph

Type: Lot

Bathrooms: 0 baths

Lot Size Acres: 0.6 acres

# **Amenities & Features**

Utilities: None Connected, Electric Available Lot Features: Rolling Hills, Buildable, Wooded