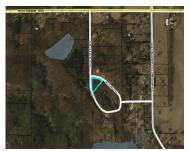

## **Basics**

Category: Land

**Status:** Active

Lot size: 0.6 sq ft

County: St. Joseph

Type: Lot

Bathrooms: 0 baths

Lot Size Acres: 0.6 acres

# **Amenities & Features**

Utilities: None Connected, Electric Available Lot Features: Rolling Hills, Buildable, Wooded

# **Miscellaneous**

Road Surface Type: Paved CrossStreet: Hoffman & Kuhn

**Listing Terms:** Cash, Conventional

Call us now

Phone: (231)730-8781

Email: tuckerbennerteam@gmail.com

Address: 2747 Lakeshore Drive, Twin Lake, MI 49457