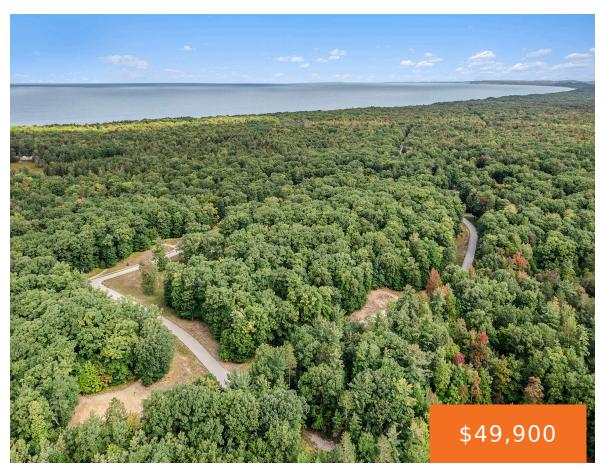

## 8, PINE, MEARS, MI, 49436

https://tuckerbenner.com

Wooded building site located between Silver Lake and Pentwater with access to hundreds of acres of state land. With Lake Michigan being less than a mile and a half away with parking and beach access at Cedar Point Park. An ideal spot for your West Michigan home or your vacation spot. so many possibilities for [...]

### **Basics**

Category: Land Type: Lot

Status: Active Bathrooms: 0 baths

Lot size: 0.69 sq ft Subdivision Name: TIMBERLAKE TERRACE CONDOMINIUM

Lot Size Acres: 0.69 acres County: Oceana

### **Amenities & Features**

Utilities: Electricity Connected Lot Features: Buildable, Wooded