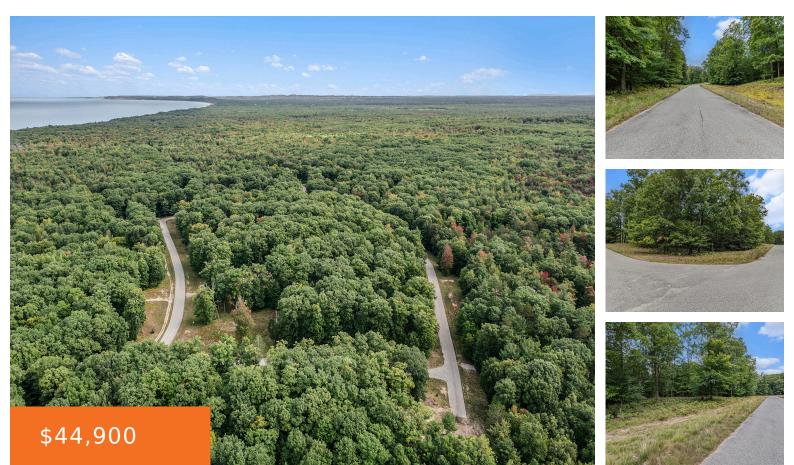

### 8, PINE, MEARS, MI, 49436

https://tuckerbenner.com

Wooded building site located between Silver Lake and Pentwater with access to hundreds of acres of state land. With Lake Michigan being less than a mile and a half away with parking and beach access at Cedar Point Park. An ideal spot for your West Michigan home or your vacation spot. so many possibilities for [...]

## **Amenities & Features**

Lot Features: Buildable, Wooded