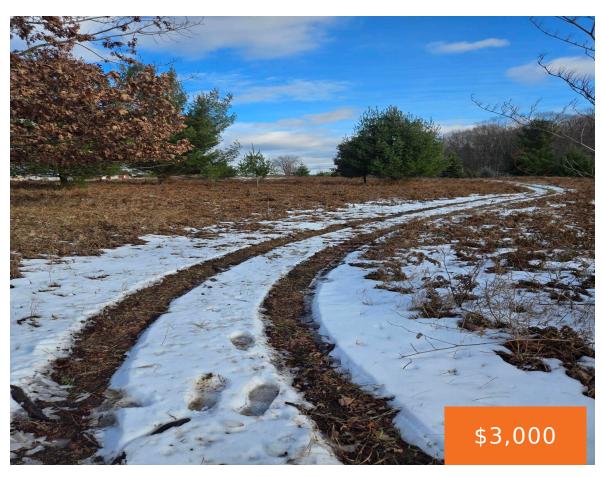

# 895, LAKE MIRAMICHI, EVART, MI, 49631

https://tuckerbenner.com

Nice wooded lot with access to Lake Miramichi all sports lake. Build your dream home!

- 0 baths
- Lot
- Land
- Active

## **Basics**

Category: Land

Status: Active Bathrooms: 0 baths

Lot size: 0.42 sq ft Lot Size Acres: 0.42 acres

Type: Lot

County: Osceola

#### **Amenities & Features**

**Utilities:** None Connected, Public Sewer **Association Amenities:** Clubhouse, Beach

Available, Electric Available Area, Campground, Boat Launch

Waterfront Features: All Sports Lot Features: Buildable, Wooded