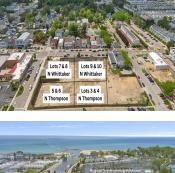

#### 910, N WHITTAKER, NEW BUFFALO, MI, 49117

https://tuckerbenner.com

Seize the opportunity to be part of Downtown New Buffalo's largest available commercial tract. Lots 9 & 10 boast N Whittaker frontage, offering unparalleled visibility and access. Just 90 minutes from Chicago, with easy access to I-94, the Amtrak station, public boat launch, private marinas, and the beach. Located in a bustling area with thousands [...]

### Miscellaneous

**CrossStreet:** E Merchant & E Mechanic

Listing Terms: Cash, Conventional