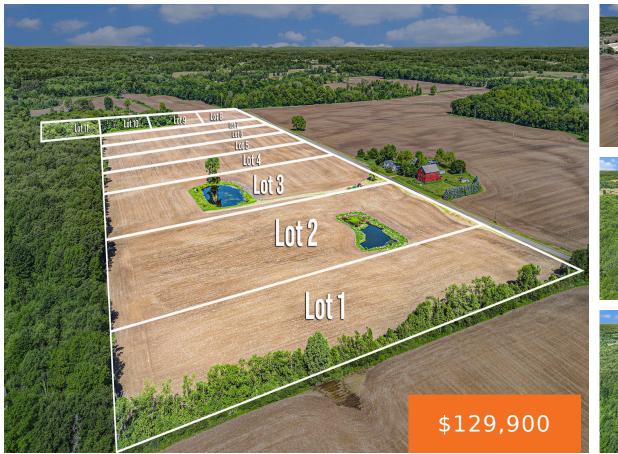

### 9, BROCEUS SCHOOL, BUCHANAN, MI, 49107

https://tuckerbenner.com

Here is your opportunity to build in the great community of Buchanan. Just outside of town, this parcel is ready for your contractor, offering approx. 3.75 +/- acres. \*\*\*Tax data based on current parcel data. Contact Buchanan Township Assessor to determine future tax estimates. Possession to be after harvest 2025 or by 12/31/2025, whichever is [...]

### Basics

Category: Land Status: Active Lot size: 3.75 sq ft County: Berrien

**Building Details** 

Current Use: Agricultural

# Miscellaneous

CrossStreet: Andrews Rd

Type: Acreage Bathrooms: 0 baths Lot Size Acres: 3.75 acres

**Tax Year:** 2023

Listing Terms: Cash, Conventional