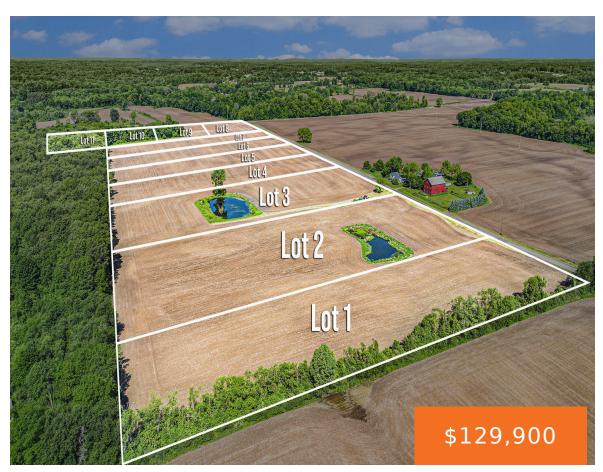

#### 9, BROCEUS SCHOOL, BUCHANAN, MI, 49107

https://tuckerbenner.com

Here is your opportunity to build in the great community of Buchanan. Just outside of town, this parcel is ready for your contractor, offering approx. 3.75 +/- acres! \*\*\*Property currently being surveyed/split. Lot dimensions subject to change upon final receipt of survey and township approval. All lot information currently based on Proposed Split Sketch attached. [...]