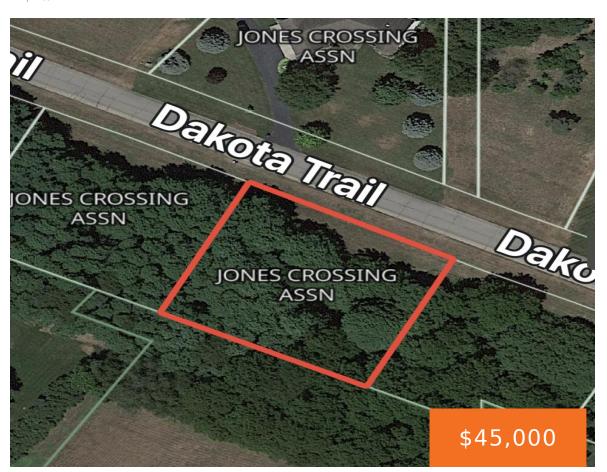

### 9, DAKOTA TRAIL, HASTINGS, MI, 49058

https://tuckerbenner.com

Welcome to Jones Crossing! Located on the high ground overlooking
Thornapple River, these building sites are one of a kind. Includes access to a
24 acre Wild Life Preserve owned by the association for all members to enjoy.
Many lots available. Some with river frontage in varying prices and sizes. Wild
Life Preserve is surrounded [...]