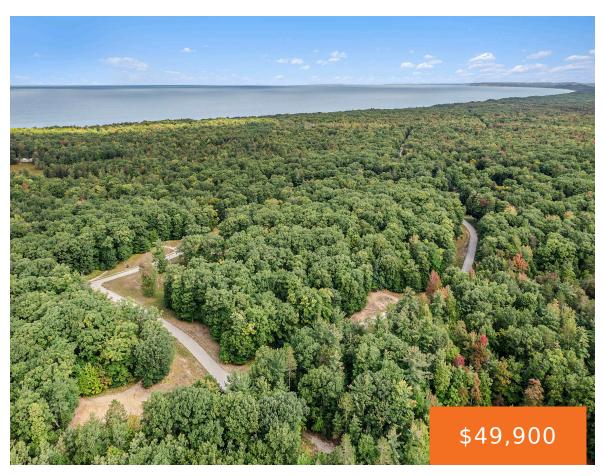

# 9, DAVOC, MEARS, MI, 49436

https://tuckerbenner.com

Wooded building site located between Silver Lake and Pentwater with access to hundreds of acres of state land. With Lake Michigan being less than a mile and a half away with parking and beach access at Cedar Point Park. An ideal spot for your West Michigan home or your vacation spot. so many possibilities for [...]