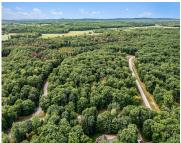

# 9, DAVOC, MEARS, MI, 49436

https://tuckerbenner.com

Wooded building site located between Silver Lake and Pentwater with access to hundreds of acres of state land. With Lake Michigan being less than a mile and a half away with parking and beach access at Cedar Point Park. An ideal spot for your West Michigan home or your vacation spot. so many possibilities for [...]

#### **Amenities & Features**

**Utilities:** Electricity Connected **Lot Features:** Buildable, Wooded, Corner Lot