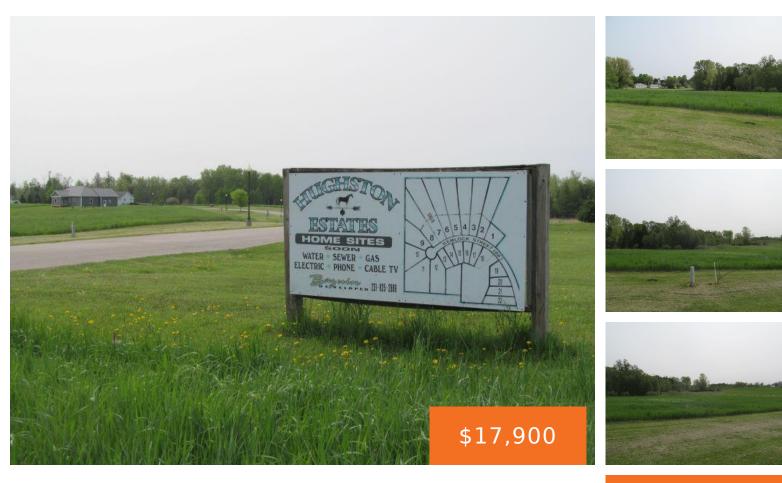

#### 9, HEMLOCK, MCBAIN, MI, 49657

https://tuckerbenner.com

2.82 Acre +/- lot! Great place to build your dream home, in this pretty little subdivision in the coveted "countryside" village of McBain! "Hughston Estates"! Short drive to Cadillac and multiple inland lakes ... about 45 minutes south to Big Rapids ... a little over an hour to Lake Michigan to the west or Traverse [...]

# Miscellaneous

Road Surface Type: Paved Listing Terms: Cash, Conventional Type: Acreage Bathrooms: 0 baths Subdivision Name: Hughston Estates County: Missaukee

Tax Year: 2022

CrossStreet: Elm Street