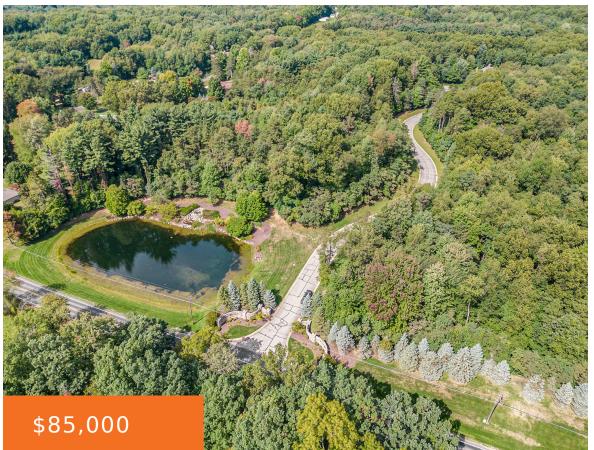

#### 9, PINE RIDGE, NILES, MI, 49120

https://tuckerbenner.com

3.1 acre corner lot in the prestigious Pine Ridge neighborhood. Possibility to purchase the adjacent 2 acre lot (MLS#23135572) for a spacious and private land package of over 5 acres. Located in a small and private neighborhood of 2+ acre wooded lots. Build your dream home with close proximity to Granger, Edwardsburg, and South Bend. [...]

### **Basics**

Category: Land

Status: Active

Lot size: 3.16 sq ft

Lot Size Acres: 3.16 acres

Type: Acreage

Bathrooms: 0 baths

Subdivision Name: Pine Ridge Condo

#### **Amenities & Features**

Lot Features: Buildable, Wooded, Corner Lot