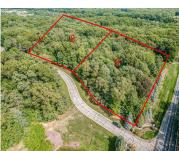

#### 9, PINE RIDGE, NILES, MI, 49120

https://tuckerbenner.com

3.1 acre corner lot in the prestigious Pine Ridge neighborhood. Possibility to purchase the adjacent 2 acre lot (MLS#23135572) for a spacious and private land package of over 5 acres. Located in a small and private neighborhood of 2+ acre wooded lots. Build your dream home with close proximity to Granger, Edwardsburg, and South Bend. [...]

### **Basics**

Category: Land

Status: Active

Lot size: 3.16 sq ft

Lot Size Acres: 3.16 acres

Type: Acreage

Bathrooms: 0 baths

Subdivision Name: Pine Ridge Condo

#### **Amenities & Features**

Lot Features: Buildable, Wooded, Corner Lot